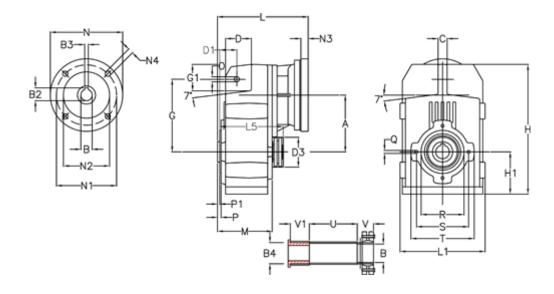

## **Measures**

| A = 125.00 | D1 = 40.0 | I5 = 182.0 | P1                                  | = 3.0   | V = 41  |
|------------|-----------|------------|-------------------------------------|---------|---------|
| B = 30     | d3 = 83   | M = 120.0  | Q                                   | = M8x15 | V1 = 48 |
| B1 = 11    | G = 160   | N = 140    | R                                   | = 95    |         |
| B2 = 12.8  | G1 = 58.0 | N1 = 115   | S                                   | = 115   |         |
| B3 = 4     | H = 286.0 | N2 = 95    | Т                                   | = 140   |         |
| B4 = 30    | H1 = 92.5 | N4 = M8x19 | Tightening torque Nm adapter bushin | g = 6.0 |         |
| C = 20     | L = 197.5 | O = 11     | Tightening torque Nm shrink disc    | = 7.0   |         |
| D = 57.0   | L1 = 188  | P = 5.0    | U                                   | = 104.5 |         |